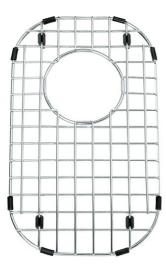

Make your kitchen sink the high-functioning hub you require with accessories made to work and made to last. Compatible with select Kindred stainless steel sinks, this custom fit sink grid protects the surface of your sink from scratches and provides additional workspace for food preparation.

- Designed for quick clean-up, dishwasher safe, warp and rust resistant
- Rubber feet and bumpers protect the sink and other surfaces from scratches and slippage
- · Modern and practical in craftsmanship, perfect for complementing any kitchen style
- Overall Dimension: 8.5-in left-to-right x 14.25-in front-to-back